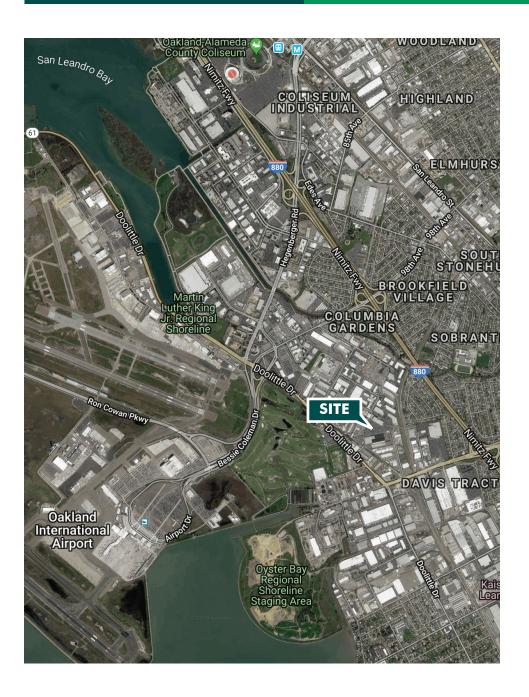

|               |        |        |         |        |
| LANDSCAPE REQUIREMENT          |               |        |        |         |        |
| Percentage - 5%                |               |        |        |         |        |
| SETBACKS                       |               |        |        |         |        |
| Building L                     | andscape      |        |        |         |        |
| Front - 10'                    | 10            |        |        |         |        |
| Side - 0', corner side - 10'   | 0             |        |        |         |        |
| Rear - 0'                      | 0             |        |        |         |        |



Conceptual Site Plan

880 Doolittle Drive

Legend

POTENTIAL OFFICE

WAREHOUSE

▼ DRIVE THRU DOOR

San Leandro , CA