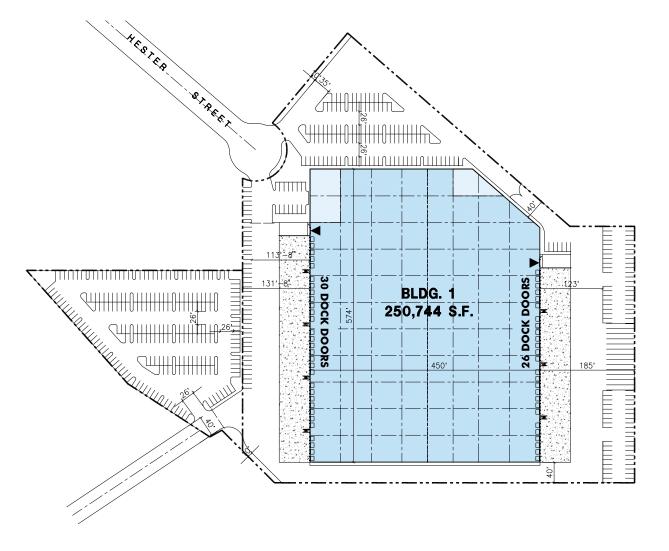

#### **Tabulation**

| SITE AREA                      | BLDG. 1       | PARKI  | G AREA | TOTAL   |        |
|--------------------------------|---------------|--------|--------|---------|--------|
| In s.f.                        | 510,576       |        | 86,851 | 597,427 | s.f.   |
| In acres                       | 11.72         |        | 1.99   | 13.72   | BC     |
| BUILDING AREA                  |               |        |        |         |        |
| Office                         | 5,000         | s.f.   |        |         |        |
| Warehouse                      | 245,744       | s.f.   |        |         |        |
| TOTAL                          | 250,744       | s.f.   |        |         |        |
| COVERAGE                       | 49.1%         |        |        |         |        |
| AUTO PARKING REQUIRED          |               |        |        |         |        |
| Office: 1/400 s.f.             | 13            | stalls |        |         |        |
| Whse: 1/1500 s.f.              | 164           | stalls |        |         |        |
| TOTAL                          | 176           | stalls |        |         |        |
| AUTO PARKING PROVIDED          |               |        |        |         |        |
| Standard ( 8.5' x 18' )        | 251           |        | 227    | 478     | stalls |
| TRAILER PARKING PROVIDED       |               |        |        |         |        |
| Trailer (10' x 55')            | 13            | stalls |        |         |        |
| ZONING ORDINANCE FOR CITY      |               |        |        |         |        |
| Zoning Designation - Industria | al General (K | 5)     |        |         |        |
| MAXIMUM BUILDING HEIGHT ALI    | CWED          |        |        |         |        |
| Height - 35"                   |               |        |        |         |        |
| MAXIMUM FLOOR AREA RATIO       |               |        |        |         |        |
| FAR - 1.0                      |               |        |        |         |        |
| MAXIMUM LOT COVERAGE           |               |        |        |         |        |
| Coverage - 75%                 |               |        |        |         |        |
| LANDSCAPE REQUIREMENT          |               |        |        |         |        |
| Percentage - 5%                |               |        |        |         |        |
| SETBACKS                       |               |        |        |         |        |
| Building L                     | andscape      |        |        |         |        |
| Front - 10'                    | 10            |        |        |         |        |
| Side - 0', corner side - 10'   | 0             |        |        |         |        |
| Rear - 0'                      | 0             |        |        |         |        |

Conceptual Site Plan

880 Doolittle Drive

Legend

POTENTIAL OFFICE

WAREHOUSE

▼ DRIVE THRU DOOR

San Leandro , CA