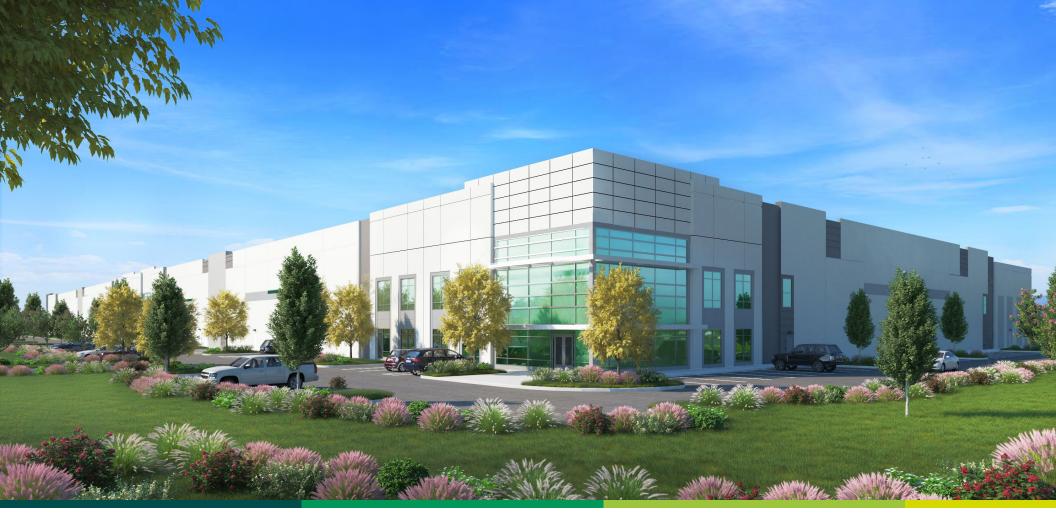

# **Logistics Park**

San Leandro, California

250,744 Square Feet Available on 13.72 Ac. 880 Doolittle Drive, San Leandro, CA 94577

**AVAILABLE Q4 2021** 