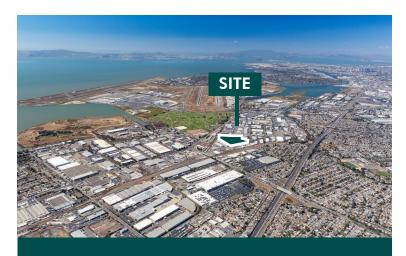

# **Logistics Park**

San Leandro, California

250,744 Square Feet Available on 13.72 Ac. 880 Doolittle Drive, San Leandro, CA 94577

**AVAILABLE Q4 2021** 

## **Logistics Park**

San Leandro, CA

250,744 Square Feet Available on 13.72 Ac. 880 Doolittle Drive, San Leandro, CA San Francisco Downtown Oakland Oakland Airport 880



### 250,744 square feet

- 10 miles to Port of Oakland
- 2.5 miles, 5 min to FedEx Air Freight Terminal
- 1.5 miles, 3 min to UPS Freight Forwarding Facility
- 25 miles to SFO Airport
- 1.5 miles to OAK Airport

#### **Property Description**

Centrally located in the Bay Area, this premier high throughput distribution facility offers the unprecedented opportunity to reach one of the wealthiest regions in the world with the ability to reach a population base of 10 million consumers within 90 minutes - faster than any other logistics facility in the region.

#### Location

- Approximately 10 million people within a 90 minute delivery time.
- Adjacent to the Oakland International Airport.
- Immediate highway access to I-238, I-580 & I-880

#### **Property Highilights**

- Office to Suit
- 2